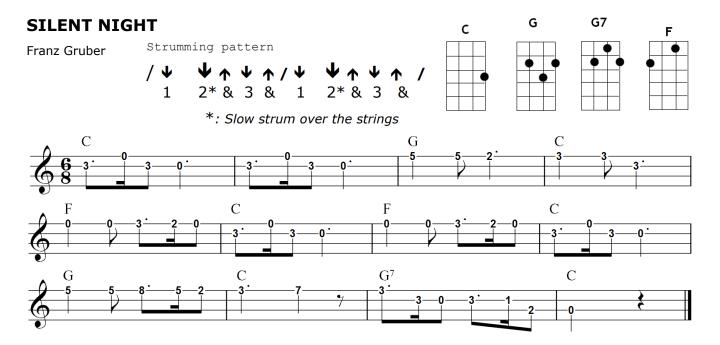

С Silent night, holy night G С **C7** All is calm, all is bright F С Round yon Virgin, mother and child F С Holy Infant so tender and mild, G Sleep in heavenly peace, **G7** С С Sleep in heavenly peace.

С Silent night, holy night! G **C7** Shepherds quake at the sight. F С Glories stream from heaven afar F С Heavenly hosts sing Alleluia, G С **Christ the Saviour is born!** С **G7** С Christ the Saviour is born.

С Silent night, holy night! **C7** G С Son of God love's pure light. F **Radiant beams from Thy holy face** С F With the dawn of redeeming grace, G С Jesus Lord, at Thy birth. С **G7** С Jesus Lord, at Thy birth.