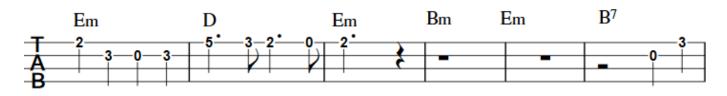

## **DR WHO THEME**

| Em          | G           | B7 | Bm          | С  |
|-------------|-------------|----|-------------|----|
|             |             |    |             |    |
| <b>⊢</b> ∔¶ | <b> †↓†</b> |    | <b>****</b> | ⊢  |
| • T         | ΗĤ          | €⊞ | €±±±        | ΗH |