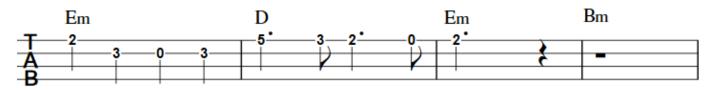

## **DR WHO THEME**

| Em          | G           | B7 | Bm          | С  |
|-------------|-------------|----|-------------|----|
|             |             |    |             |    |
| <b>⊢</b> ∔¶ | <b> †↓†</b> |    | <b>****</b> | ⊢  |
| • T         | ΗĤ          | €⊞ | €±±±        | ΗH |

Strumming pattern:

| : | 1. |   | - | 2 |  | - | 3                  | - | - |   | 4 | - | - |   | 1 | - | -        | 2 | <br>- |   | 3 | - | -                  | 4 | - | - | 1 | -   |   | 2 | - | - | 3            | - | -                  | 4 | - | - | 1 | L  | - | -        | 2 | - | - | 3                  | - | -                  | 4 | - |   | - |
|---|----|---|---|---|--|---|--------------------|---|---|---|---|---|---|---|---|---|----------|---|-------|---|---|---|--------------------|---|---|---|---|-----|---|---|---|---|--------------|---|--------------------|---|---|---|---|----|---|----------|---|---|---|--------------------|---|--------------------|---|---|---|---|
|   | 1  | ` | Υ | Υ |  |   | $\mathbf{\Lambda}$ | ↑ | 1 | r | ↑ |   |   | • | Ł | Υ | <b>1</b> | Υ |       | ` | r |   | $\mathbf{\Lambda}$ |   | Ψ | ↑ | 1 | • 1 | r | ↑ |   |   | $\downarrow$ | ↑ | $\mathbf{\Lambda}$ | Υ |   |   |   | L. | ↑ | <b>1</b> | ↑ | • |   | $\mathbf{\Lambda}$ |   | $\mathbf{\Lambda}$ |   | 1 | ŀ | Υ |