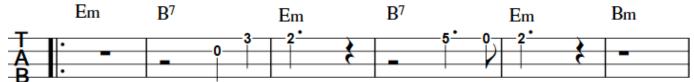

## **DR WHO THEME**

| Em          | G           | B7 | Bm          | С  |
|-------------|-------------|----|-------------|----|
|             |             |    |             |    |
| <b>⊢</b> ∔¶ | <b> †↓†</b> |    | <b>****</b> | ⊢  |
| • T         | ΗĤ          | €⊞ | €±±±        | ΗH |

Strumming pattern:

| : | 1. |   | - | 2 |  | - | 3                  | - | - |   | 4 | - | - |   | 1 | - | -        | 2 | <br>- |   | 3 | - | -                  | 4 | - | - | 1 | -   |   | 2 | - | - | 3            | - | -                  | 4 | - | - | 1 | L  | - | -        | 2 | - | - | 3                  | - | -                  | 4 | - |   | - |
|---|----|---|---|---|--|---|--------------------|---|---|---|---|---|---|---|---|---|----------|---|-------|---|---|---|--------------------|---|---|---|---|-----|---|---|---|---|--------------|---|--------------------|---|---|---|---|----|---|----------|---|---|---|--------------------|---|--------------------|---|---|---|---|
|   | 1  | ` | Υ | Υ |  |   | $\mathbf{\Lambda}$ | ↑ | 1 | r | ↑ |   |   | • | Ł | Υ | <b>1</b> | Υ |       | ` | r |   | $\mathbf{\Lambda}$ |   | Ψ | ↑ | 1 | • 1 | r | ↑ |   |   | $\downarrow$ | ↑ | $\mathbf{\Lambda}$ | Υ |   |   |   | L. | ↑ | <b>1</b> | ↑ | • |   | $\mathbf{\Lambda}$ |   | $\mathbf{\Lambda}$ |   | 1 | ŀ | Υ |