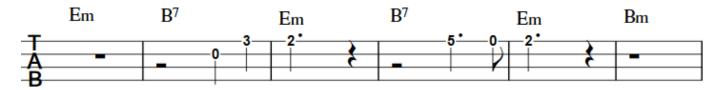

## **DR WHO THEME**

| Em          | G           | B7 | Bm          | С  |
|-------------|-------------|----|-------------|----|
|             |             |    |             |    |
| <b>⊢</b> ∔¶ | <b> †↓†</b> |    | <b>****</b> | ⊢  |
| • T         | ΗĤ          | €⊞ | €±±±        | ΗH |

Strumming pattern:

| : | 1. |   | - | 2 |  | - | 3                  | - | - |   | 4 | - | - |   | 1 | - | -        | 2 | <br>- |   | 3 | - | -                  | 4 | - | - | 1 | -   |   | 2 | - | - | 3            | - | -                  | 4 | - | - | 1 | L  | - | -        | 2 | - | - | 3                  | - | -                  | 4 | - |   | - |
|---|----|---|---|---|--|---|--------------------|---|---|---|---|---|---|---|---|---|----------|---|-------|---|---|---|--------------------|---|---|---|---|-----|---|---|---|---|--------------|---|--------------------|---|---|---|---|----|---|----------|---|---|---|--------------------|---|--------------------|---|---|---|---|
|   | 1  | ` | Υ | Υ |  |   | $\mathbf{\Lambda}$ | ↑ | 1 | r | ↑ |   |   | • | Ł | Υ | <b>1</b> | Υ |       | ` | r |   | $\mathbf{\Lambda}$ |   | Ψ | ↑ | 1 | • 1 | r | ↑ |   |   | $\downarrow$ | ↑ | $\mathbf{\Lambda}$ | Υ |   |   |   | L. | ↑ | <b>1</b> | ↑ | • |   | $\mathbf{\Lambda}$ |   | $\mathbf{\Lambda}$ |   | 1 | ŀ | Υ |