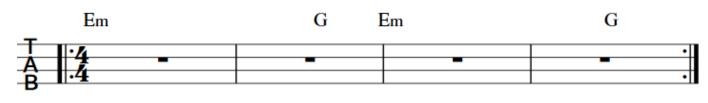

## **DR WHO THEME**

| Em          | G           | B7 | Bm          | С  |
|-------------|-------------|----|-------------|----|
|             |             |    |             |    |
| <b>⊢</b> ∔¶ | <b> †↓†</b> |    | <b>****</b> | ⊢  |
| • T         | ΗĤ          | €⊞ | €±±±        | ΗH |

Strumming pattern:

| : | 1. |   | - | 2 |  | - | 3                  | - | - |   | 4 | - | - |   | 1 | - | -        | 2 | <br>- |   | 3 | - | -                  | 4 | - | - | 1 | -   |   | 2 | - | - | 3            | - | -                  | 4 | - | - | 1 | L  | - | -        | 2 | - | - | 3                  | - | -                  | 4 | - |   | - |
|---|----|---|---|---|--|---|--------------------|---|---|---|---|---|---|---|---|---|----------|---|-------|---|---|---|--------------------|---|---|---|---|-----|---|---|---|---|--------------|---|--------------------|---|---|---|---|----|---|----------|---|---|---|--------------------|---|--------------------|---|---|---|---|
|   | 1  | ` | Υ | Υ |  |   | $\mathbf{\Lambda}$ | ↑ | 1 | r | ↑ |   |   | • | Ł | Υ | <b>1</b> | Υ |       | ` | r |   | $\mathbf{\Lambda}$ |   | Ψ | ↑ | 1 | • 1 | r | ↑ |   |   | $\downarrow$ | ↑ | $\mathbf{\Lambda}$ | Υ |   |   |   | L. | ↑ | <b>1</b> | ↑ | • |   | $\mathbf{\Lambda}$ |   | $\mathbf{\Lambda}$ |   | 1 | ŀ | Υ |