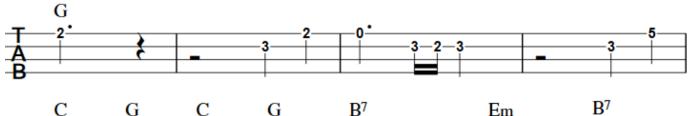

## **DR WHO THEME**

| Em          | G           | B7 | Bm          | С  |
|-------------|-------------|----|-------------|----|
|             |             |    |             |    |
| <b>⊢</b> ∔¶ | <b> †↓†</b> |    | <b>****</b> | ⊢  |
| • T         | ΗĤ          | €⊞ | €±±±        | ΗH |