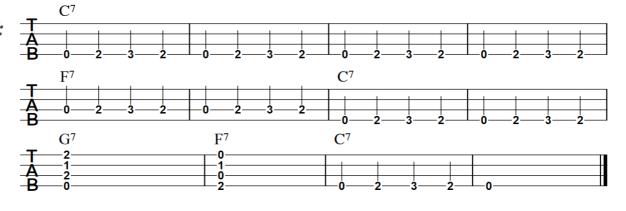

Intro: C7 (triplets)

(No chord)

**C7** 

You ain't nothin' but a hound dog, cryin' all the time

F(7) C7

You ain't nothin' but a hound dog, cryin' all the time

You ain't never caught a rabbit

F(7)

C7 (triplets) ↓

And you ain't no friend of mine

(No chord)

When they said you were high class, well that was just a lie

F(7)

**C7** 

When they said you were high class, well that was just a lie

**G7** 

You ain't never caught a rabbit

F(7)

C7 (triplets) ↓

And you ain't no friend of mine

'Bass' riff:

Solo: