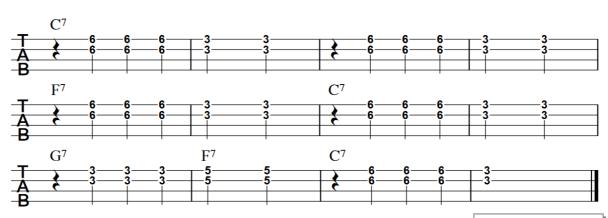

Intro: C7 (triplets)

(No chord)

**C7** 

You ain't nothin' but a hound dog, cryin' all the time

F(7) C7

You ain't nothin' but a hound dog, cryin' all the time

You ain't never caught a rabbit

F(7)

C7 (triplets) ↓

And you ain't no friend of mine

(No chord)

When they said you were high class, well that was just a lie

F(7)

**C7** 

When they said you were high class, well that was just a lie

**G7** 

You ain't never caught a rabbit

F(7)

C7 (triplets) ↓

And you ain't no friend of mine

'Bass' riff:

Solo: